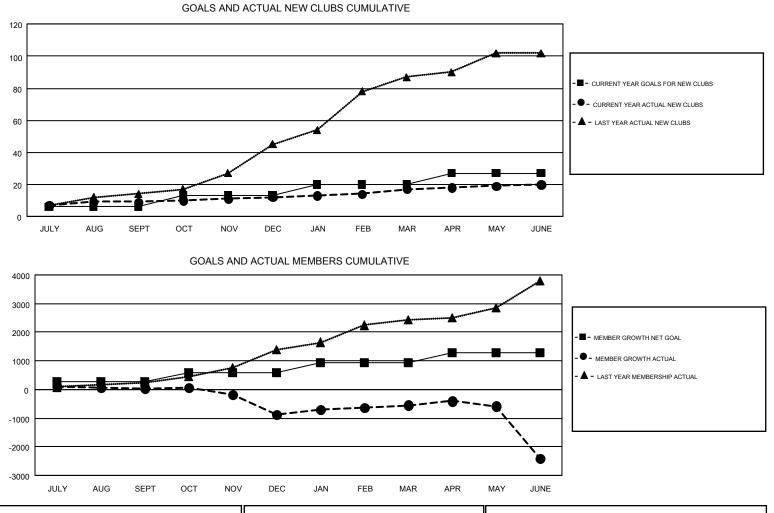

#### GMT: KHAGENDRA SITAULA

| Clubs         |               |             |               | Members               |                           |                         |                                                    |  |
|---------------|---------------|-------------|---------------|-----------------------|---------------------------|-------------------------|----------------------------------------------------|--|
|               | RESULTS FOR   | R 2018-2019 |               | RESULTS FOR 2018-2019 |                           |                         |                                                    |  |
| QUARTER       | NEW CLUB GOAL | NEW CLUBS   | DROPPED CLUBS | QUARTER               | MEMBER GROWTH NET<br>GOAL | MEMBER GROWTH<br>ACTUAL | DROPPED<br>MEMBERS ACTUAL<br>(including transfers) |  |
| JULY/AUG/SEPT | 6             | 9           | 5             | JULY/AUG/SEPT         | 288                       | 351                     | 285                                                |  |
| OCT/NOV/DEC   | 7             | 3           | 13            | OCT/NOV/DEC           | 308                       | 249                     | 1,125                                              |  |
| JAN/FEB/MAR   | 7             | 5           | 4             | JAN/FEB/MAR           | 338                       | 804                     | 311                                                |  |
| APR/MAY/JUNE  | 7             | 3           | 34            | APR/MAY/JUNE          | 338                       | 690                     | 2,329                                              |  |

| DROPPED CLUBS: 56             |       | 173 CLUBS OF 355 ADDED 1 OR MORE | GENDER DISTRIBUTION                |                |       |
|-------------------------------|-------|----------------------------------|------------------------------------|----------------|-------|
|                               |       | NEW MEMBERS                      | MALE                               | 5,944 (79.58%) |       |
|                               |       |                                  | FEMALE                             | 1,525 (20.42%) |       |
| DROPPED MEMBERS               |       |                                  |                                    |                |       |
| DECEASED                      | 22    | CLICK HERE FOR CUMULATIVE        | TOTAL FAMILY UNIT MEMBERS          |                | 5,235 |
| CLUB CANCELLED1,488OTHER2,540 |       | MEMBERSHIP DATA                  | FAMILY MEMBERS PAYING HALF<br>DUES |                |       |
|                               |       |                                  |                                    |                | 3,893 |
| TOTAL                         | 4,050 |                                  | Dues                               |                |       |